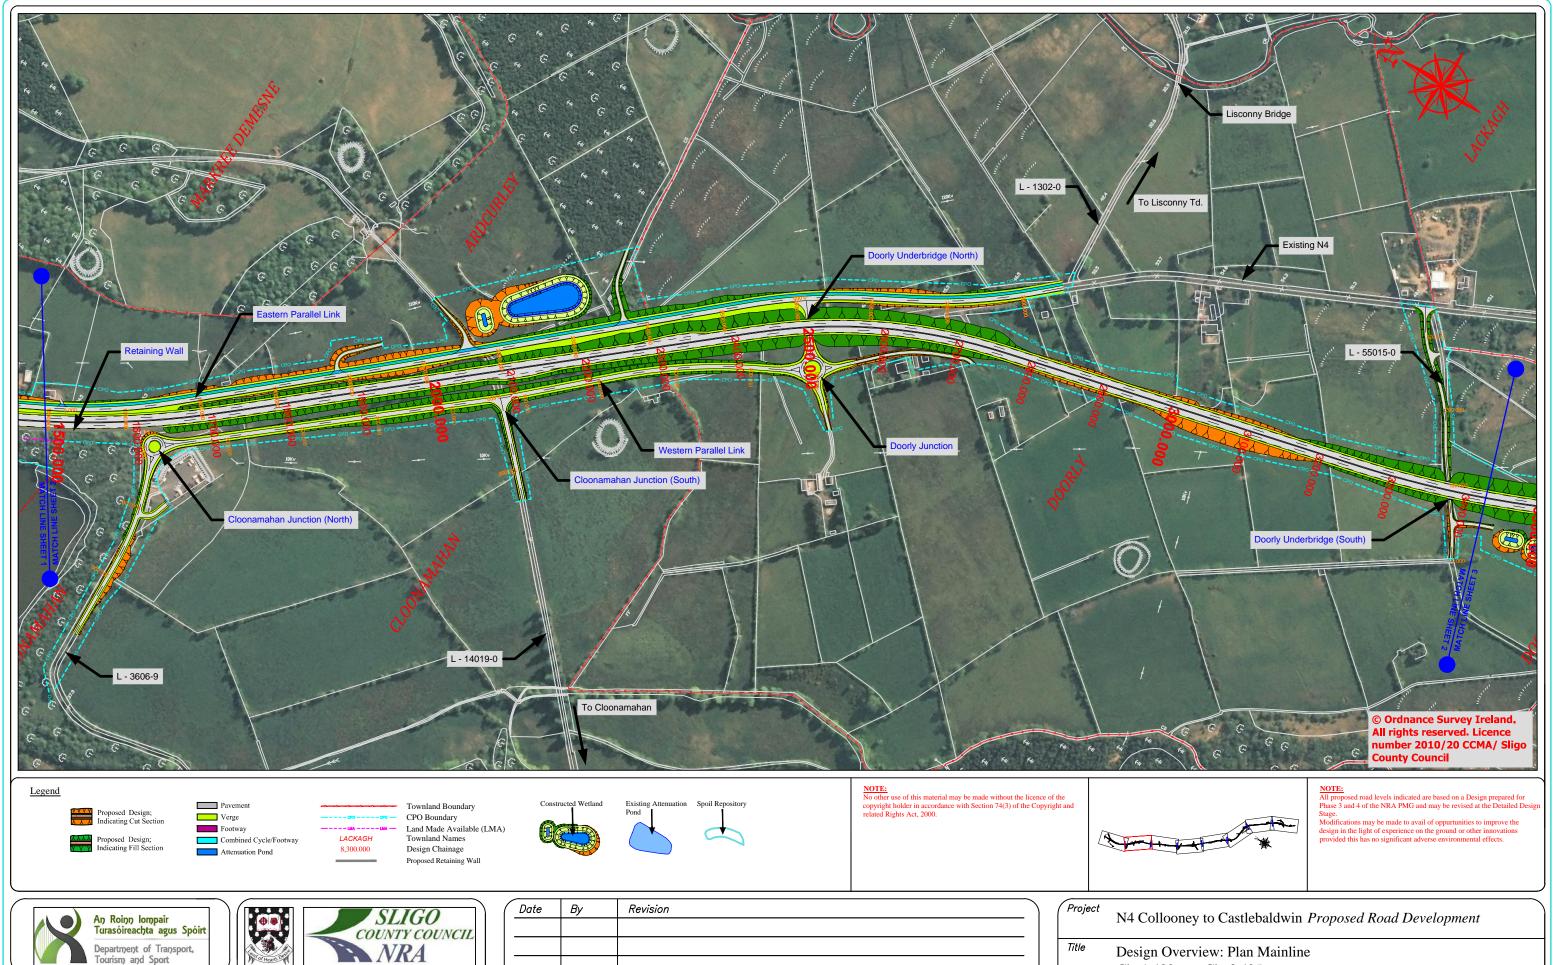

| N4 Collooney to Castlebaldwin <i>Proposed Road Development</i> |  |             |                    |               |  |                      |  |                            |  |  |  |
|----------------------------------------------------------------|--|-------------|--------------------|---------------|--|----------------------|--|----------------------------|--|--|--|
| Title Design Overview: Plan Mainline Ch. 1,480m to Ch. 3,425m  |  |             |                    |               |  |                      |  |                            |  |  |  |
| Scales (@A3)<br>H 1:5,000 V 1:500                              |  |             | Date December 2013 |               |  | Job No.<br>SO/01/150 |  | Figure No.:<br>Fig.: 4.1.2 |  |  |  |
| Design<br>FM                                                   |  | Drawn<br>BR | 1                  | Checked<br>FM |  | Approved<br>AS       |  | Sheet 2 of 8               |  |  |  |